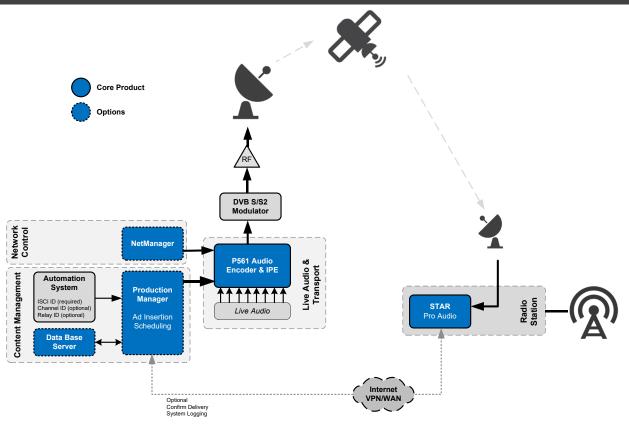

## Reach your ad sales revenue goals

with the STAR Pro Audio<sup>™</sup> Solution

- Insert regional and local commercials with copy split ad insertion
- Store audio files in receiver for insertion into live or recorded programs
- Perform time-shifting with our professional media recorder
- Achieve lowest per channel cost through shared hub support
- Use up to 70% less satellite bandwidth compared to your legacy network

## Increase radio ad revenues with precision targeting

| FEATURES                                                              | STAR G1                           | STAR G2                                                                                       |
|-----------------------------------------------------------------------|-----------------------------------|-----------------------------------------------------------------------------------------------|
| DVB-S/S2                                                              | ✓                                 | ✓                                                                                             |
| Very Low Symbol Rate (VLSR)                                           | ✓                                 | ✓                                                                                             |
| MPEG & AAC Audio Codec                                                | ✓                                 | ✓                                                                                             |
| Decoder Models                                                        | 1 or 2 decoders                   | 2 or 4 decoders                                                                               |
| Async Data Ports                                                      | 1 per decoder                     | 2 per decoder                                                                                 |
| Relays/GPIO                                                           | 8 per unit                        | 20 or 40 (10 per decoder)                                                                     |
| Backup Audio                                                          | Locally Inserted File (2 CH only) | Locally Inserted File<br>Playlist per CH or decoder<br>Multicast IP Stream<br>Internet Server |
| ACMM (Advanced Content Management Module)<br>Ad and Content Insertion | -                                 | ✓                                                                                             |
| PMR (Professional Media Recording)                                    | -                                 | Option                                                                                        |